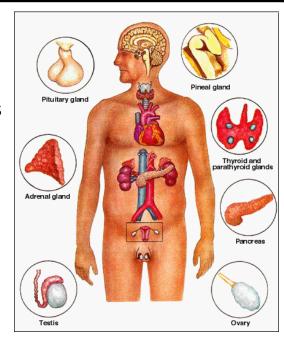

# **Endocrine System**

- works with nervous system
- > COORDINATES & CONTROLS activities
- Growth and development

# **Glands**

> Specialized tissue that secretes hormones

## **Hormones**

- > Chemical <u>messengers</u>
- ➤ They are <u>SHAPE SPECIFIC</u>