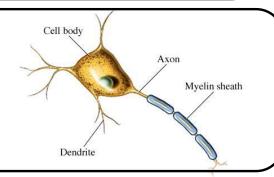

# **REVIEW:** Body Systems (part 2)

# **Nervous System**

➤ a <u>COMMUNICATION</u> network

> COORDINATES & CONTROLS all activities

Allows different parts of the body to "TALK" to each other



#### **Neuron**

- ➤ a <u>NERVE CELL</u>
- > transmits <u>MESSAGES</u>



# Spinal cord

- > conducts MESSAGES
- > <u>responds to REFLEX</u> stimuli



## **Brain**

- ➤ the body's "SUPER COMPUTER"
- > stores, processes, responds



#### REMEMBER.....



# The <u>NERVOUS SYSTEM is like the NUCLEUS</u> of a cell They <u>REGULATE</u> all activities

# **Endocrine System**

- works with nervous system
- > COORDINATES & CONTROLS activities
- Growth and development



# **Glands**

> Specialized tissue that secretes hormones



## **Hormones**

- > Chemical <u>messengers</u>
- ➤ They are <u>SHAPE SPECIFIC</u>



#### **Pancreas**

> <u>Secretes INSULIN and GLUCOGEN</u> to regulate glucose



Glands make <u>small adjustments to maintain HOMEOSTASIS</u>....

# **Immune System**

- ➤ The <u>"SECURITY SYSTEM"</u>
- > <u>IDENTIFIES</u> intruders
- ➤ <u>DESTROYS</u> intr