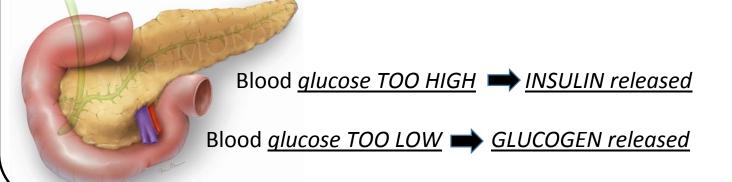

#### **Pancreas**

> <u>Secretes INSULIN and GLUCOGEN</u> to regulate glucose

Glands make <u>small adjustments to maintain HOMEOSTASIS</u>....