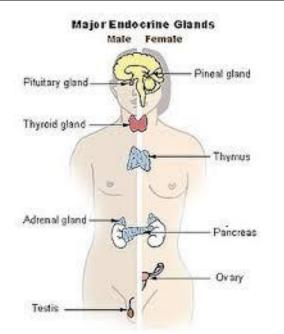

# **Endocrine System**

- works with nervous system
- > COORDINATES & CONTROLS activities
- Growth and development

# **Glands**

> Specialized tissue that secretes hormones

## **Hormones**

- > Chemical <u>messengers</u>
- ➤ They are <u>SHAPE SPECIFIC</u>