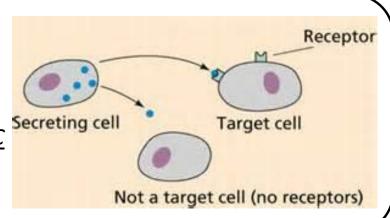

# **Glands**

> Specialized tissue that secretes hormones

## **Hormones**

- > Chemical <u>messengers</u>
- ➤ They are <u>SHAPE SPECIFIC</u>