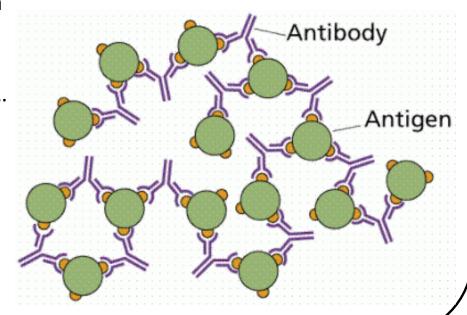

## **Antigens**

- > Protein markers that are on all cells that enter the body
- ✓ WHITE BLOOD CELLS can

  identify an antigen......
- ✓ WBC <u>make antibodies</u>......
- ✓ The antigen is <u>attack</u>ed and <u>destroy</u>ed!