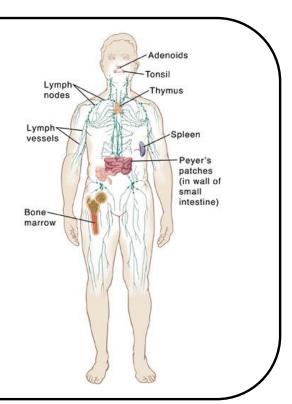

# **Immune System**

- ➤ The <u>"SECURITY SYSTEM"</u>
- > <u>IDENTIFIES</u> intruders
- ➤ <u>DESTROYS</u> intruders

## **Antigens**

- > Protein markers that are on all cells that enter the body
- ✓ WHITE BLOOD CELLS can

  identify an antigen......
- ✓ WBC <u>make antibodies</u>......
- ✓ The antigen is <u>attack</u>ed and <u>destroy</u>ed!